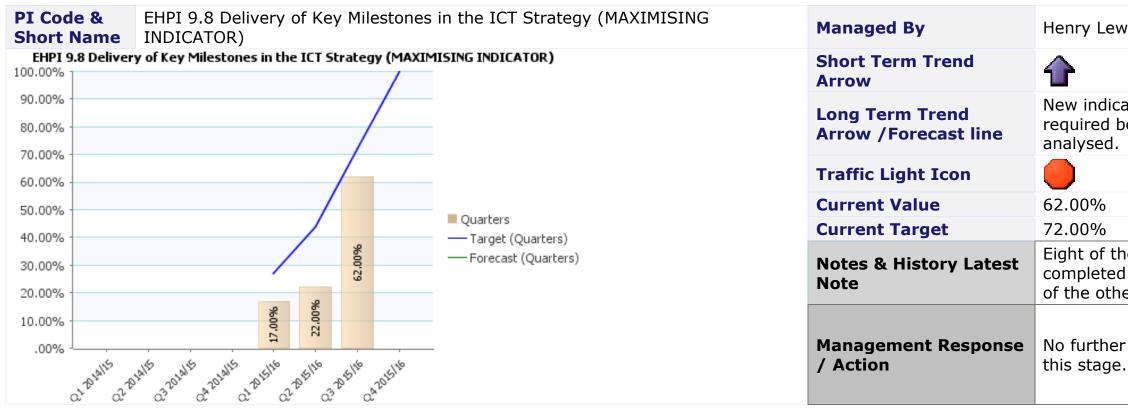

New indicator therefore more data is required before long term trend can be

Eight of the thirteen milestones have been completed. Work is well underway for three of the other milestones.

No further management response required at this stage.