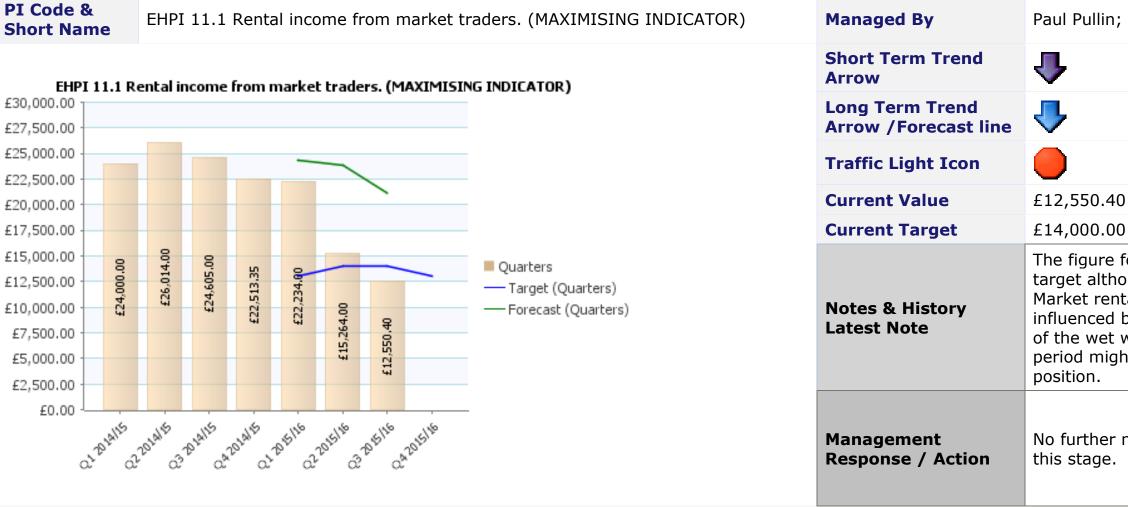

or the year above target.

er management response required at e.

#### **Directorate** Neighbourhood Services **Service Area** Community Safety and Health



| I | r | r | 1 | 0 | r | 10 | d | s |
|---|---|---|---|---|---|----|---|---|
|   |   |   |   |   |   |    |   |   |

Just below target. 97% of environmental health service requests responded to within target times. This equates to 72 service requests missing their first responses since April 2015. 180 service requests have been received this month. 2405 service requests have been received since April 2015. This represents a 1% decrease in number of service requests from this time last year.

No further management response required at this stage.

#### **Directorate** Customer and Community Services Service Area Business Development



## Paul Pullin; Benjamin Wood

The figure for this guarter is slightly below target although not significantly lower. Market rental income will tend to be influenced by weather conditions and some of the wet weather experienced over this period might account for the quarter

No further management response required at

| PI Status |                       | Long Term Trends |               |     | Short Term Trends |  |
|-----------|-----------------------|------------------|---------------|-----|-------------------|--|
|           | 6% or more off target |                  | Improving     |     | Improving         |  |
|           | 1% to 5% off target   |                  | No Change     |     | No Change         |  |
| 0         | On target             | -                | Getting Worse