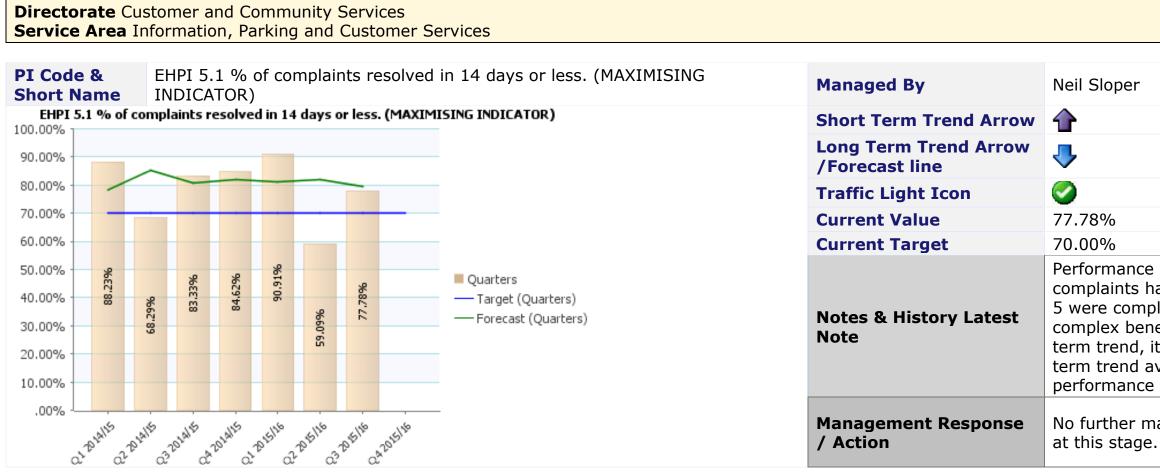

# **October to December Corporate Business Scrutiny Healthcheck 2015/16**

| per                                                                                                                                                                                                                                                    |
|--------------------------------------------------------------------------------------------------------------------------------------------------------------------------------------------------------------------------------------------------------|
|                                                                                                                                                                                                                                                        |
|                                                                                                                                                                                                                                                        |
|                                                                                                                                                                                                                                                        |
|                                                                                                                                                                                                                                                        |
|                                                                                                                                                                                                                                                        |
| ance exceeding target. Of the 6<br>nts handled outside of the 14 days,<br>complex planning cases and 1 was a<br>c benefit case. In terms of the long<br>end, it is only 1.71% off the long<br>end average (due to higher<br>ance levels is quarter 1). |
| er management response required                                                                                                                                                                                                                        |