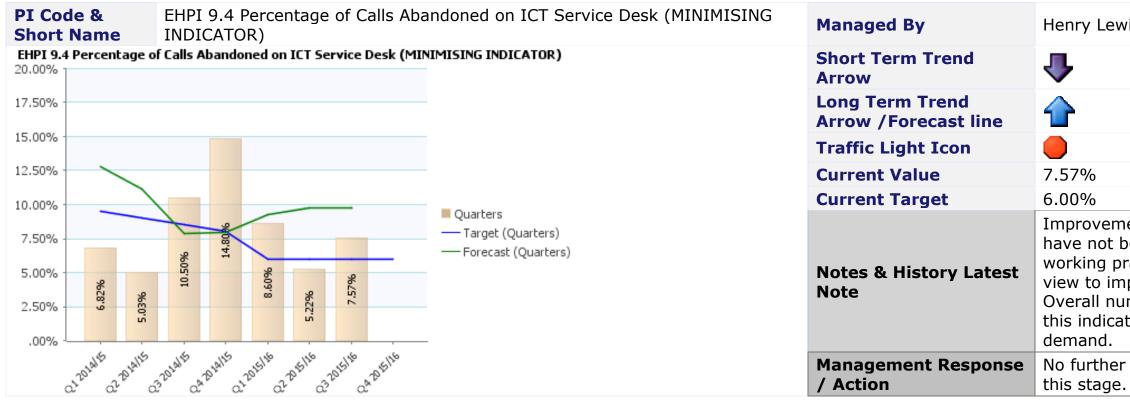

No further management response required at this stage.

Henry Lewis; Adele Taylor

Improvements made in the previous quarter have not been sustained. Further changes to working practices have been made with a view to improving quarter four performance. Overall numbers of calls are very low and this indicator is very sensitive to peaks in call