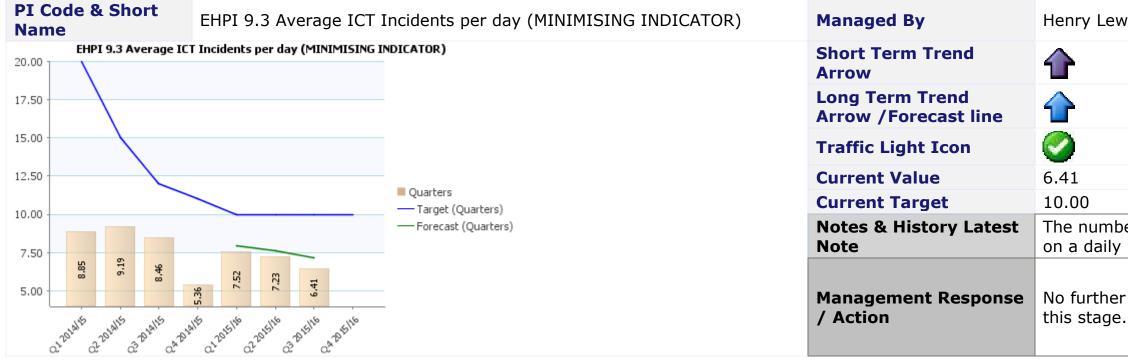

wis; Adele Taylor

nce has remained steady, but not in line with the increase in target cer.

r management response required at e.

Henry Lewis; Adele Taylor

The number of incidents experienced by staff on a daily basis continues to reduce.